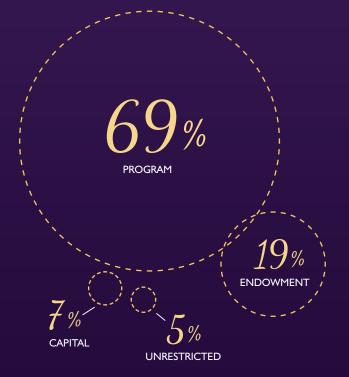

\$184,431   | \$432,621    | \$617,052    |
| Organizations | \$480,353   | \$182,242    | \$662,595    |
| Estates       | \$54,730    | -            | \$54,730     |
| Foundations   | \$478,337   | \$4,055,638  | \$4,533,975  |
|               | \$2,664,400 | \$7,713,352  | \$10,377,752 |

#### PER 6/30/15 AUDITED FINANCIALS:

| Unrestricted<br>TempRestricted | \$539,917<br>\$1,456,887 | -<br>\$6,466,399 | \$539,917<br>\$7,923,286 |
|--------------------------------|--------------------------|------------------|--------------------------|
| PermRestricted                 | \$667,596                | \$1,246,953      | \$1,914,549              |
|                                | \$2,664,400              | \$7,713,352      | \$10,377,752             |

### HOW YOUR GIFTS WERE ALLOCATED



#### HOW YOUR GIFTS WERE ALLOCATED:

|              | CASH        | PLEDGES     | TOTAL        |
|--------------|-------------|-------------|--------------|
| Program      | \$721,383   | \$6,466,399 | \$7,187,782  |
| Capital      | \$735,504   | -           | \$735,504    |
| Endowment    | \$667,596   | \$1,246,953 | \$1,914,549  |
| Unrestricted | \$539,917   |             | \$539,917    |
|              | \$2,664,400 | \$7,713,352 | \$10,377,752 |

**30** GBMC FOUNDATION

# Save The Date for these GBMC Philanthropy Events!

#### **GBMC FATHER'S DAY 5K**

Sunday, June, 19, 2016 6:30 a.m. to 12:00 p.m. **GBMC** campus (South Chapman Building)

Hundreds of local families come to support GBMC's lifesaving Neonatal Intensive Care unit at the annual 5K held on Father's Day. Now in its 28t