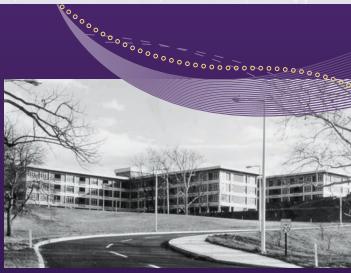

Inaugural members of The 1965 Society were introduced at the 50th Anniversary Gala on October 2, 2015. The membership includes donors with connections to GBMC dating back to its founding through the consolidation of The Hospital for the Women of Maryland, of Baltimore City and the Presbyterian Eye, Ear and Throat Charity

GBMC's main entrance in 1965

Hospital, as well as individuals and families who have been touched by GBMC throughout the years.

"Members of The 1965 Society have a commitment to excellence that has been instrumental in building the GBMC HealthCare System of today," said John Chessare, MD, President and CEO, GBMC HealthCare System. "The immense generosity of these individuals helped lay the foundation of GBMC, and will ensure that we continue to move toward our vision for the future."