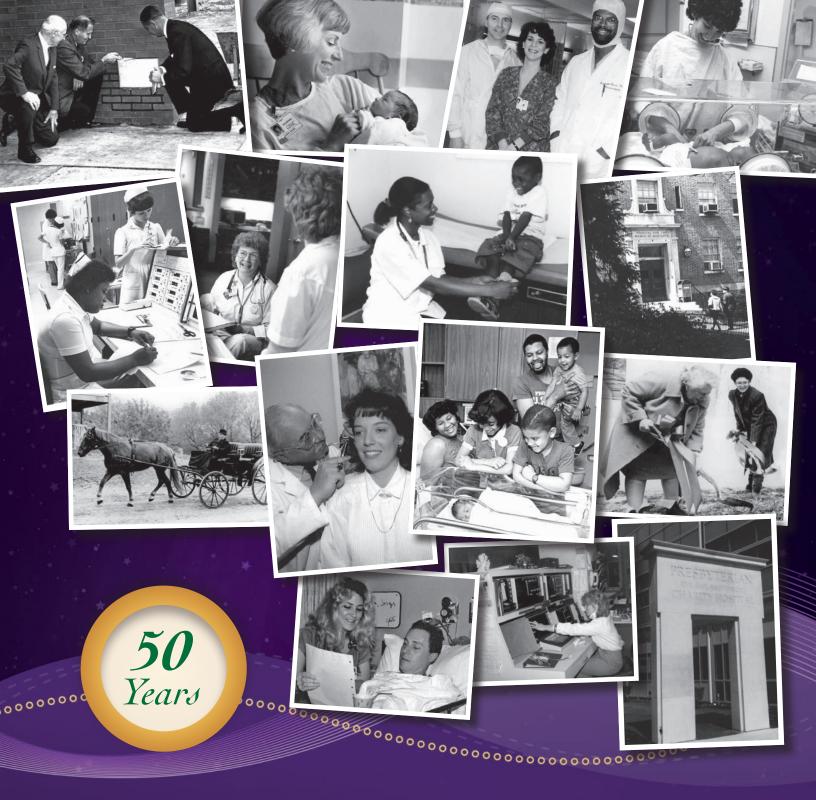

### Because of You 50TH ANNIVERSARY GALA CELEBRATES GBMC'S PAST, PRESENT AND FUTURE

THE ENERGY IN THE Baltimore Convention Center was electric as more than 1,200 people filed in to celebrate Greater Baltimore Medical Center at its 50th Anniversary Gala on October 2, 2015.

The evening commemorated GBMC's history, its bright future and all of the individuals whose passionate work and deep commitment played a role in making GBMC the region's leading community healthcare system. Through photos, song, videos and laughter, the crowd was taken on a journey that chronicled five decades of GBMC's growth and mission of health, healing and hope.

#### REFLECTING BACK ON FIVE DECADES OF CARING FOR THE COMMUNITY

GBMC's journey unfolded as special guests, leaders, donors, patients and longtime GBMC family members brought those in attendance through the decades. Longtime GBMC supporters Allie Rose and Mary Mangione introduced GBMC's first decade of service and growth. Gala Planning Committee Co-Chairs, Delbert and Gina Adams, boogied onto the stage to introduce the achievements of the 1970s and early '80s where former President of the GBMC Board of Trustees, Sheila Riggs, joined them to reflect on the physician pioneers who saw GBMC through the era of rapid change and innovation. GBMC's inaugural Physician Titans of Care, a group of 50 physicians whose contributions to their fields of medicine and to GBMC have made an indelible mark on the delivery of healthcare, were also honored. These 50 doctors have been highly regarded locally and nationally for their clinical excellence and expertise. Many of these forward-thinking physicians have also been pivotal in establishing "best in the field" specialty programs or services that have garnered GBMC its reputation for high quality and innovative care.