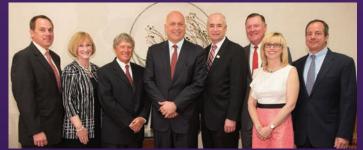

From left: Delbert Adams, Bonnie Stein, Sam Heffner, Cal Ripken, Jr., John B. Chessare, MD, Frank Palmer, Heidi Kenny-Berman, Esq., Jerry Focas, Esq.

Nightly news anchor, Jamie Costello of ABC News 2 - WMAR-TV, served as the master of ceremonies, kicking off the evening's recognition and celebration of GBMC's leaders. Cal Ripken, Jr. also made a special guest appearance, addressing the crowd on the value and impact of leadership. Among the many highlights of the evening were the playing of the audio recording of the invocation given by Reverend Richard H. Baker at the dedication of the hospital in 1965, as well as a specially prepared video celebrating GBMC's founding that included the voices of Milton S. Eisenhower and his brother, President Dwight D. Eisenhower.