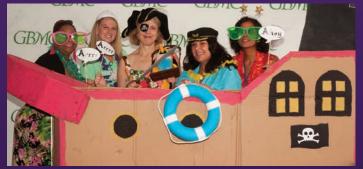

#### GBMC Continued 50th Anniversary Celebrations with Festive Employee and Volunteer BBQ

The anniversary celebrations continued with the 50th Anniversary Appreciation BBQ on July 15, 2015, recognizing 50 years of caring and compassion by the GBMC staff and volunteers. Rain gave way to sunshine and a day filled with fun, food, festivities and camaraderie. The GBMC Philanthropy department, along with the GBMC Marketing team, organized the day's events around the theme of "Because of our Lifesavers" to recognize the life-saving work and the commitment of employees and volunteers to the vision and mission of GBMC. The event was a great opportunity for staff and volunteers alike to leave their work behind, if only for a few moments, to revel in being a part of the GBMC family.

The summer day began with the delivery of breakfast sandwiches thanks to a generous contribution from The Corner Bakery for all night shift workers, and continued with the BBQ on the GBMC campus in the afternoon where all staff and volunteers were treated to delicious food from Bill's Seafood as well as grilled hotdogs, burgers, salads and snowballs. Employees posed for selfies at the pirate ship backdrop and in the photo booth, showed off their vocal talents at the karaoke station and played games of corn hole with colleagues on the lawn. Raffle prizes and giveaways added to the day's fun activities.

Employees pose in a pirate ship for a photo.

gift cards for The Corner Bakery were sent to home-based Gilchrist employees to enjoy lunch as well.

John Chessare, MD, President and CEO of GBMC HealthCare, said that this appreciation event was a great way to celebrate all we have achieved as the GBMC family. "There's no doubt that the work of healthcare is hard. We spend so much time working to achieve our vision, to provide the care to everyone, every time that we would want for our own loved ones, that we sometimes forget the importance of stepping back for a moment to reflect on and to celebrate what we have achieved together as the GBMC team."