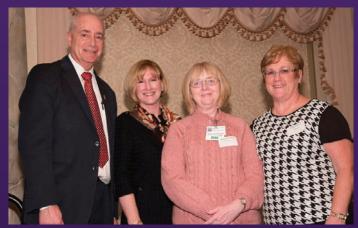

In addition, a special social media campaign that asked members of white to describe GBMC nurses in one word was captured and to the nurses as a special gift.

From left: John B. Chessare, MD, Bonnie Stein, Mary Hoover, RN, Jody Porter, RN