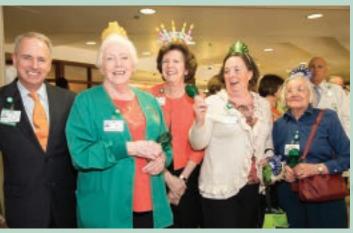

From left: Chaplain Joe Hart, Martha Klima, President, GBMC Volunteer Auxillary, Rodica Johnson, Karleen Lombard and Genie Price

happy hat day. Birthday cake was then delivered to the inpatient units and departments throughout the hospital to share the festive event with staff throughout the hospital.